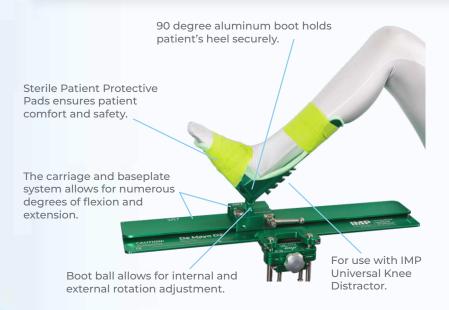

#### **Reduced Procedure Fatigue**

The De Mayo D2 Knee Positioner supports the weight of the limb and acts like an extra set of hands, reducing staff fatigue

#### **Enhanced Stability and Visualization**

Creates a more stable operative site with enhanced visualization for all knee replacement surgeries including robotic assisted surgeries

#### **Easily Adjustable During Surgery**

The patented carriage works in conjunction with the baseplate to easily adjust the leg during knee surgery